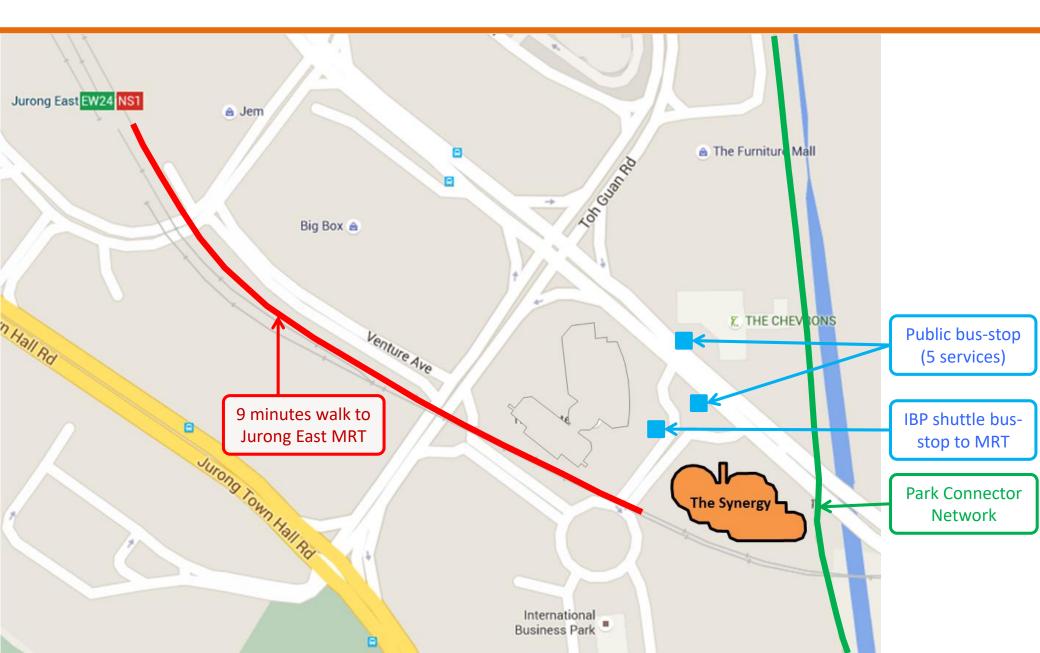

### The Synergy

### 7 to 9 minutes walk to Jurong Gateway

- Jurong East MRT / Bus interchange
- Retail amenities
- Hotel
- Upcoming KL-SG HSR

## The Synergy's Connectivity