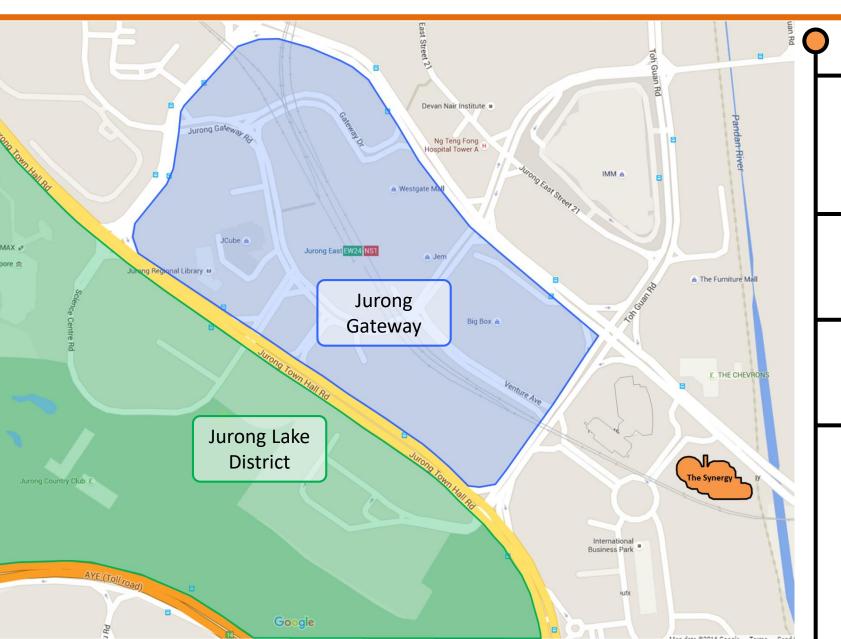

### Jurong Gateway – The Second Central Business District

### The Synergy

### 7 to 9 minutes walk to Jurong Gateway

- Jurong East MRT / Bus interchange
- Retail amenities
- Hotel
- Upcoming KL-SG HSR

### 10 minutes to research & institutions

- NUS / Singapore Poly
- Fusionpolis, one-north
- A\*Star, Science Park

#### 15 minutes to residential

- Clementi / Holland V / Commonwealth
- Choa Chu Kang / Bukit Batok / Bukit Timah

#### 20 minutes to

- CBD via AYE
- Upcoming Jurong Innovation District and NTU
- Industries at Jurong Island and Tuas